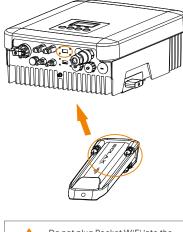

# 1. INSTALLATION

Ensure all power has been turned off at least 5 minutes prior to installation.

Unscrew and remove the cover of DONGLE or WiFi port at the bottom of the inverter.

Place screws at the four corners on the bottom of the Pocket WiFi. Then insert the Pocket WiFi on the socket below inverter.

Do not plug Pocket WiFi into the "RF" jack or the "Upgrade" jack. > Tighten the screws with a small Phillips screwdriver