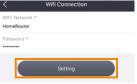

WiFi connection requires Android 10 or higher system or IOS system.

03

Step 4: Type in your home Wi-Fi SSID and password, then Setting. \*5GHz Wi-Fi is unavailable for now.

Step 5: Wi-Fi setting successes.