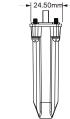

# APPEARANCE AND DIMENSIONS

#### TECHNICAL DATA

Product Name

| Product Name         | POCKEL WIFI                       |
|----------------------|-----------------------------------|
| Model                | Pocket WiFi V2.0                  |
| Supply Voltage       | 3.3V DC                           |
| Rated Power          | 0.9W                              |
| EIRP Power           | 17.46dBm (Measured Max. Average)  |
| Frequency            | 2.412~2.472GHz                    |
| Antenna Gain         | 3dBi                              |
| Antenna Type         | IPEX (PCB antenna is not enabled) |
| Interface            | UART/USART                        |
| Degree of Protection | IP65                              |
| Operating Temperate  | -40~65℃                           |
| Wireless Mode        | 802.11b/g/n                       |
| Dimension            | 82*40*24.5mm                      |
| Weight               | <35g                              |