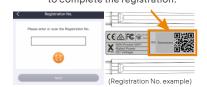

# 2. MONITORING

> SolaxCloud Registration

Step 1: Use your smart phone to scan below QR code or search for the keyword "SolaxCloud" in browser to download the Monitoring App.

Step 2: Touch the Setting button at upper left corner of the Monitoring App

to choose language. Step 3: Touch "Create a new account" at the bottom of Monitoring App.

Step 4: Type in or scan the Registration No. and type in other information to complete the registration.

Wi-Fi Connection