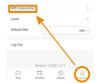

# 2. MONITORING

> SolaxCloud Registration

Step 1: Use your smart phone to scan below QR code or search for the keyword "SolaxCloud" in browser to download the Monitoring App.

Step 2: Touch the Setting button at upper left corner of the Monitoring App

to choose language. Step 3: Touch "Create a new account" at the bottom of Monitoring App.

Step 4: Type in or scan the Registration No. and type in other information to complete the registration.

Wi-Fi Connection