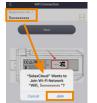

Step 1: Login your account and touch the Account in the navigation bar. Step 2: Click "Wi-Fi Connection".

Step 3: Type in or scan the Registration No. of the Pocket WiFi. Then touch Next and agree to Join the network of the Pocket WiFi.

WiFi connection requires Android 10 or higher system or IOS system.

03

Step 4: Type in your home Wi-Fi SSID and password, then Setting. \*5GHz Wi-Fi is unavailable for now.

Step 5: Wi-Fi setting successes.