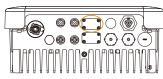

# APPEARANCE AND DIMENSIONS

#### TECHNICAL DATA

Product Name

| Product Name         | POCKEL WIFI                       |
|----------------------|-----------------------------------|
| Model                | Pocket WiFi V2.0                  |
| Supply Voltage       | 3.3V DC                           |
| Rated Power          | 0.9W                              |
| EIRP Power           | 17.46dBm (Measured Max. Average)  |
| Frequency            | 2.412~2.472GHz                    |
| Antenna Gain         | 3dBi                              |
| Antenna Type         | IPEX (PCB antenna is not enabled) |
| Interface            | UART/USART                        |
| Degree of Protection | IP65                              |
| Operating Temperate  | -40~65℃                           |
| Wireless Mode        | 802.11b/g/n                       |
| Dimension            | 82*40*24.5mm                      |
| Weight               | <35g                              |