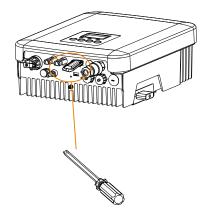

Do not plug Pocket WiFi into the "RF" jack or the "Upgrade" jack. > Tighten the screws with a small Phillips screwdriver