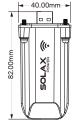

# APPEARANCE AND DIMENSIONS

#### TECHNICAL DATA

Product Name

| Product Name         | POCKEL WIFI                       |
|----------------------|-----------------------------------|
| Model                | Pocket WiFi V2.0                  |
| Supply Voltage       | 3.3V DC                           |
| Rated Power          | 0.9W                              |
| EIRP Power           | 17.46dBm (Measured Max. Average)  |
| Frequency            | 2.412~2.472GHz                    |
| Antenna Gain         | 3dBi                              |
| Antenna Type         | IPEX (PCB antenna is not enabled) |
| Interface            | UART/USART                        |
| Degree of Protection | IP65                              |
| Operating Temperate  | -40~65℃                           |
| Wireless Mode        | 802.11b/g/n                       |
| Dimension            | 82*40*24.5mm                      |
| Weight               | <35g                              |